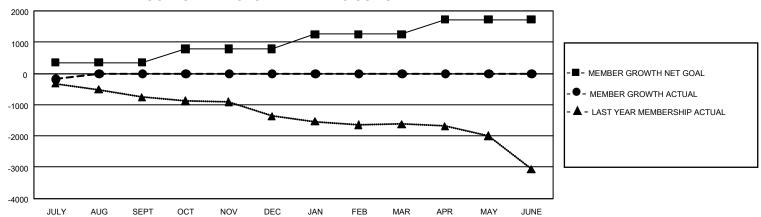

## GMT Constitutional Area 4, Group A

REPORT DOES NOT INCLUDE CLUBS IN UNDISTRICTED AREAS.

| Clubs                 |               |           |               | Members               |                         |                         |                                                    |
|-----------------------|---------------|-----------|---------------|-----------------------|-------------------------|-------------------------|----------------------------------------------------|
| RESULTS FOR 2022-2023 |               |           |               | RESULTS FOR 2022-2023 |                         |                         |                                                    |
| QUARTER               | NEW CLUB GOAL | NEW CLUBS | DROPPED CLUBS | QUARTER ME            | MBER GROWTH NET<br>GOAL | MEMBER GROWTH<br>ACTUAL | DROPPED MEMBERS<br>ACTUAL (including<br>transfers) |
| JULY/AUG/SEPT         | 18            | 0         | 19            | JULY/AUG/SEPT         | 346                     | 74                      | 230                                                |
| OCT/NOV/DEC           | 33            | 0         | 0             | OCT/NOV/DEC           | 442                     | 0                       | 0                                                  |
| JAN/FEB/MAR           | 45            | 0         | 0             | JAN/FEB/MAR           | 466                     | 0                       | 0                                                  |
| APR/MAY/JUNE          | 42            | 0         | 0             | APR/MAY/JUNE          | 466                     | 0                       | 0                                                  |

## GOALS AND ACTUAL MEMBERS CUMULATIVE

| DROPPED CLUBS: 19 |     | 45 CLUBS OF 1,918 ADDED 1<br>OR MORE NEW MEMBERS | GENDER DISTRIBUTION                |                 |  |
|-------------------|-----|--------------------------------------------------|------------------------------------|-----------------|--|
|                   |     |                                                  | MALE                               | 31,855 (77.14%) |  |
|                   |     |                                                  | FEMALE                             | 9,437 (22.85%)  |  |
| DROPPED MEMBERS   |     |                                                  | NON BINARY                         | 0 (0.00%)       |  |
| DECEASED          | 22  |                                                  | PREFER NOT TO ANSWER               | 1 (0.00%)       |  |
| CLUB CANCELLED    | 15  |                                                  | TOTAL FAMILY UNIT MEMBERS 1,48     |                 |  |
| OTHER             | 193 | CLICK HERE FOR                                   | 1, 100                             |                 |  |
| TOTAL             | 230 | CUMULATIVE MEMBERSHIP DATA                       | FAMILY MEMBERS PAYING HALF DUES 73 |                 |  |