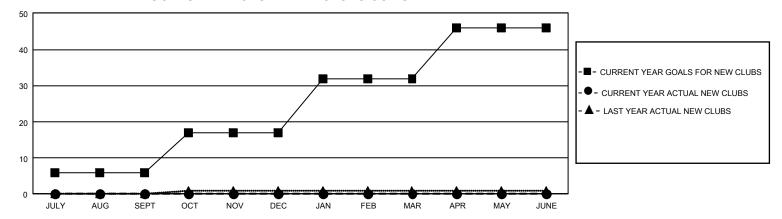

## GMT Constitutional Area 4, Group A

REPORT DOES NOT INCLUDE CLUBS IN UNDISTRICTED AREAS.

| Clubs                 |               |           |               | Members               |                         |                         |                                                    |
|-----------------------|---------------|-----------|---------------|-----------------------|-------------------------|-------------------------|----------------------------------------------------|
| RESULTS FOR 2022-2023 |               |           |               | RESULTS FOR 2022-2023 |                         |                         |                                                    |
| QUARTER               | NEW CLUB GOAL | NEW CLUBS | DROPPED CLUBS | QUARTER ME            | MBER GROWTH NET<br>GOAL | MEMBER GROWTH<br>ACTUAL | DROPPED MEMBERS<br>ACTUAL (including<br>transfers) |
| JULY/AUG/SEPT         | 18            | 0         | 19            | JULY/AUG/SEPT         | 346                     | 74                      | 230                                                |
| OCT/NOV/DEC           | 33            | 0         | 0             | OCT/NOV/DEC           | 442                     | 0                       | 0                                                  |
| JAN/FEB/MAR           | 45            | 0         | 0             | JAN/FEB/MAR           | 466                     | 0                       | 0                                                  |
| APR/MAY/JUNE          | 42            | 0         | 0             | APR/MAY/JUNE          | 466                     | 0                       | 0                                                  |

## GOALS AND ACTUAL NEW CLUBS CUMULATIVE